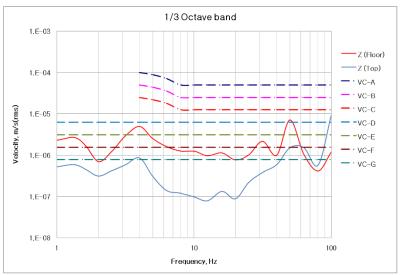

## **X** Summary

| Measurement Points -         | Vibration Criterion (VC) Curves |   |   |
|------------------------------|---------------------------------|---|---|
|                              | Z                               | X | Y |
| Floor                        | C                               | D | D |
| On active isolation platform | F                               | F | G |

# **X DVIA-U Series internal program performance measurement results**

Z axis X axis

Y axis

Z axis