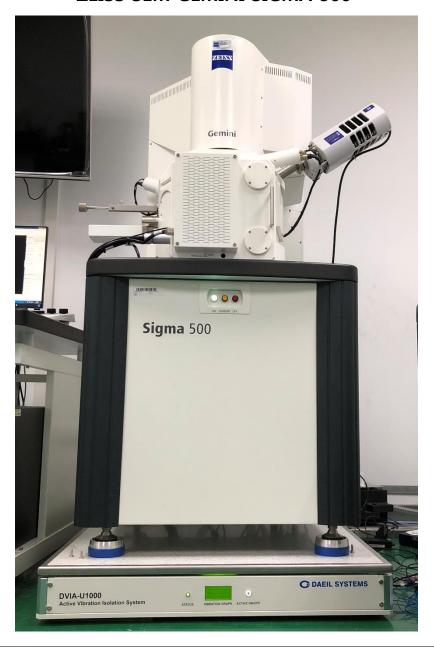

# **ZEISS SEM GEMINI SIGMA 500**

| EQUIPMENT         | ZEISS SEM GEMINI 2 CROSSBEAM 550 |  |
|-------------------|----------------------------------|--|
| INSTALLATION SITE | 1 <sup>st</sup> Floor            |  |
| Remark            | Excellent performance            |  |
| END USER          | Xiamen University of Technology  |  |