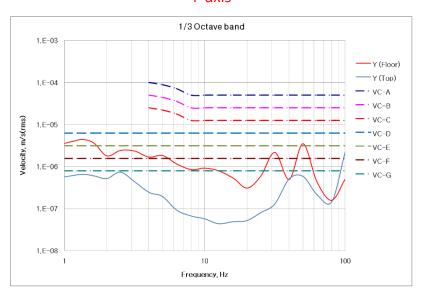

## **X** Summary

| Measurement Points -         | Vibration Criterion (VC) Curves |   |   |
|------------------------------|---------------------------------|---|---|
|                              | Z                               | X | Y |
| Floor                        | C                               | D | D |
| On active isolation platform | F                               | F | G |

# **X DVIA-U Series internal program performance measurement results**

Z axis X axis

Y axis

Z axis

## Y axis