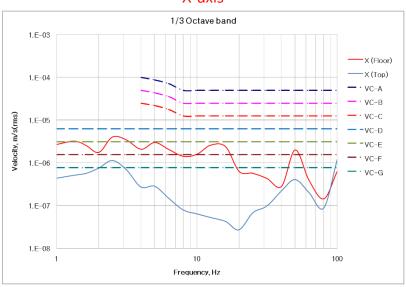

## **X** Summary

| Measurement Points -         | Vibration Criterion (VC) Curves |   |   |
|------------------------------|---------------------------------|---|---|
|                              | Z                               | X | Y |
| Floor                        | C                               | D | D |
| On active isolation platform | F                               | F | G |

# **X DVIA-U Series internal program performance measurement results**

Z axis X axis

Y axis

Z axis

## X axis