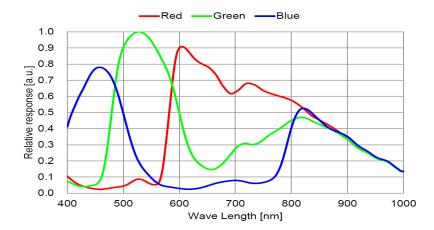

Spectral Sensitiviy

#### Spectral Sensitivity Characteristics

(Excludes lens characteristics and light source characteristics.)