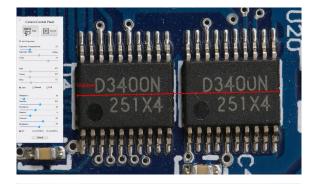

#### **Onboard measurement tools:**

- Angle
- Four point angle
- Point
- Arbitrary line
- Three point line
- Horizontal line
- Vertical line
- Parallel
- Three point vertical
- Rectangle
- Curve

- Ellipse
- Five point ellipse
- Three pint circle
- Center + radius circle
- Arc
- Text
- Polygon
- Annulus