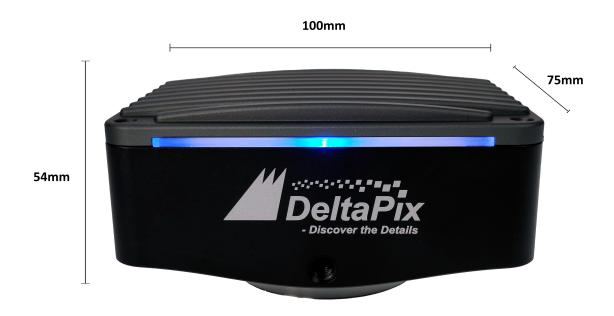

Field ✓ Bright Field ✓ Histology ✓ Pathology ✓ Semiconductor inspection ✓ Digital Classroom

Spectral Sensitiviy

#### Spectral Sensitivity Characteristics

(Excludes lens characteristics and light source characteristics.)



# Why choose H4KFWSD08DPX?

#### DeltaPix Build-in Software

The H4KFWSD08DPX camera has a the stat of art software built-in software that provides a powerful platform for precise measurements, image capturing, and video recording.



#### **Onboard measurement tools:**

- Angle
- Four point angle
- Point
- Arbitrary line
- Three point line
- Horizontal line
- Vertical line
- Parallel
- Three point vertical
- Rectangle
- Curve

- Ellipse
- Five point ellipse
- Three pint circle
- Center + radius circle
- Arc
- Text
- Polygon
- Annulus





#### **Camera Dimensions**



# Features

#### H4KFWSD08DPX H4KFWSD08DPX 3840 x 2160 @60FPS (HDMI) Live preview 1920 x 1080 @60FPS (HDMI) 3840 x 2160 @30FPS (USB 3.0) 3840 x 2160 @30FPS (WiFi) 8.3Mpixels (3840x2160) Record video 4K Video Built-in, UI in English /Chinese / Korean / Thai / French / German / Japanese / Italian InSight Basic (Included) \*Free Android APP 1/1.8" Sony back illuminated Exmor sensors 7.68mm x 4.32mm 2μm x 2μm G Sensitivity 505mv with 1/30s 0.1mv with 1/30s Automatic or Manual Automatic, Manual or ROI HDMI2.0, USB 3.0, WiFi and GE Still image, JPEG or Tiff H264 encoded video Minimum 4K/Full HD monitor with HDMI input

Mouse, 32GB High speed SD card and 12V power supply.

#### \*Coming soon

DeltaPix Aps, Hassellunden 16, DK-2765 Smorum Denmark Telephone:+45 46760205 E-mail: deltapix@deltapix.