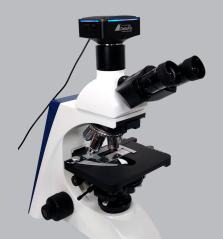

#### High quality, cost effective and flexible

The DeltaPix H4KFWSD08DPX microscope camera has C-mount interface making them easily and cost-efficiently fitted on most standard microscopes. Additionally, it has multiple interfaces providing unmatched versatility for any use case.

## User-friendly Camera

Plug and play — the HDMI interface provides high speed and ease of installation on any 4K montitor with HDMI input.

No need for computer, because the H4KWSD08DPX microscope camera has a built-in software. Option to use it with PC software of Smartphone app.