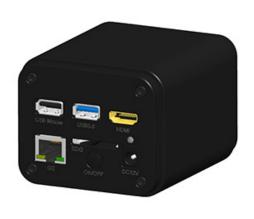

### High quality, cost effective and flexible

The DeltaPix H4KWSD08DPX microscope camera has C-mount interface making them easily and cost-efficiently fitted on most standard microscopes. Additionally, it has multiple interfaces providing unmatched versatility for any use case.

## User-friendly Camera

Plug and play — the HDMI interface provides high speed and ease of installation on any 4K montitor with HDMI input.

No need for computer, because the H4KWSD08DPX microscope camera has a built-in software. Option to use it with PC software or Smartphone app.