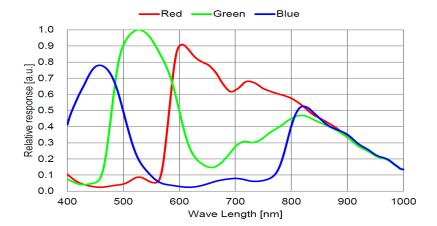

Spectral Sensitiviy

#### Spectral Sensitivity Characteristics

(Excludes lens characteristics and light source characteristics.)