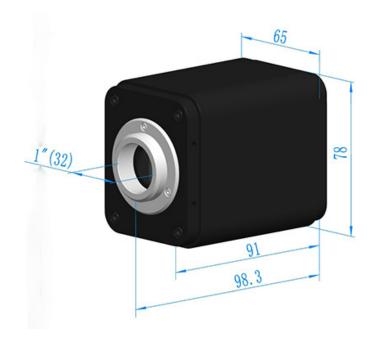

k Field ✓ Bright Field ✓ Histology ✓ Pathology ✓ Semiconductor inspection ✓ Digital Classroom

Spectral Sensitiviy

#### Spectral Sensitivity Characteristics

(Excludes lens characteristics and light source characteristics.)



# Why choose H4KWSD08DPX?

#### DeltaPix Build-in Software

The H4KWSD08DPX camera has a the stat of art software built-in software that provides a powerful platform for precise measurements, image capturing, and video recording.



#### **Onboard measurement tools:**

- Angle
- Four point angle
- Point
- Arbitrary line
- Three point line
- Horizontal line
- Vertical line
- Parallel
- Three point vertical
- Rectangle
- Curve

- Ellipse
- Five point ellipse
- Three pint circle
- Center + radius circle
- Arc
- Text
- Polygon
- Annulus





#### **Camera Dimensions**





# **Features**

#### H4KWSD08DPX

| Π4ΚΨ3μυσμΡλ                   |                                                                                                                                          |
|-------------------------------|------------------------------------------------------------------------------------------------------------------------------------------|
|                               | H4KWSD08DPX                                                                                                                              |
| Live preview resolution       | 3840 x 2160 @60FPS (HDMI)<br>1920 x 1080 @60FPS (HDMI)<br>3840 x 2160 @30FPS (USB 3.0)<br>3840 x 2160 @30FPS (WiFi)                      |
| Still image resolution        | 8.3Mpixels (3840x2160)