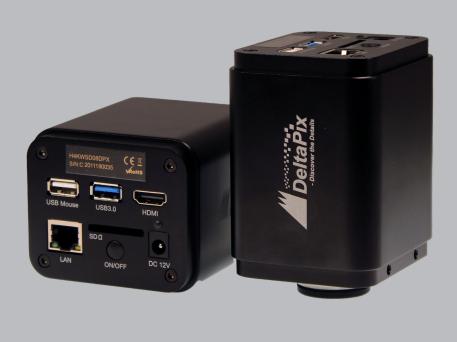

#### **Camera Dimensions**

#### H4KWSD08DPX

| Π4ΚΨ3μυσμΡλ                   |                                                                                                                                          |
|-------------------------------|------------------------------------------------------------------------------------------------------------------------------------------|
|                               | H4KWSD08DPX                                                                                                                              |
| Live preview resolution       | 3840 x 2160 @60FPS (HDMI)<br>1920 x 1080 @60FPS (HDMI)<br>3840 x 2160 @30FPS (USB 3.0)<br>3840 x 2160 @30FPS (WiFi)                      |
| Still image resolution        | 8.3Mpixels (3840x2160)                                                                                                                   |
| Record video                  | 4K Video                                                                                                                                 |
| Software                      | Built-in, UI in English /Chinese / Korean / Thai / French / German / Japanese / Italian<br>InSight Basic (Included)<br>*Free Android APP |
| Sensor size                   | 1/1.8" Sony back illuminated Exmor sensors<br>7.68mm x 4.32mm                                                                            |
| Pixel size                    | 2μm x 2μm                                                                                                                                |
| G Sensitivity<br>Dark Current | 505mv with 1/30s<br>0.1mv with 1/30s                                                                                                     |
| Exposure mode                 | Automatic or Manual                                                                                                                      |
| Color balance                 | Automatic, Manual or ROI                                                                                                                 |
| Interface                     | HDMI2.0, USB 3.0, *WiFi and *GE                                                                                                          |
| Data format                   | Still image, JPEG or Tiff<br>H264 encoded video                                                                                          |
| Minimum<br>requirements       | 4K/Full HD monitor with HDMI input                                                                                                       |
| Accessories                   | Mouse, tripod mount adapter, 32GB High speed SD card and 12V power supply.                                                               |