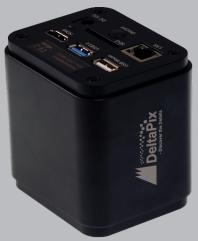

## User-friendly Camera

Plug and play — the HDMI interface provides high speed and ease of installation on any 4K montitor with HDMI input.

No need for computer, because the H4KWSD08DPX microscope camera has a built-in software. Option to use it with PC software or Smartphone app.

#### H4KWSD08DPX

| Π4ΚΨ3μυσμΡλ                   |                                                                                                                                          |
|-------------------------------|------------------------------------------------------------------------------------------------------------------------------------------|
|                               | H4KWSD08DPX                                                                                                                              |
| Live preview resolution       | 3840 x 2160 @60FPS (HDMI)<br>1920 x 1080 @60FPS (HDMI)<br>3840 x 2160 @30FPS (USB 3.0)<br>3840 x 2160 @30FPS (WiFi)                      |
| Still image resolution        | 8.3Mpixels (3840x2160)                                                                                                                   |
| Record video                  | 4K Video                                                                                                                                 |
| Software                      | Built-in, UI in English /Chinese / Korean / Thai / French / German / Japanese / Italian<br>InSight Basic (Included)<br>*Free Android APP |
| Sensor size                   | 1/1.8" Sony back illuminated Exmor sensors<br>7.68mm x 4.32mm                                                                            |
| Pixel size                    | 2μm x 2μm                                                                                                                                |
| G Sensitivity<br>Dark Current | 505mv with 1/30s<br>0.1mv with 1/30s                                                                                                     |
| Exposure mode                 | Automatic or Manual                                                                                                                      |
| Color balance                 | Automatic, Manual or ROI                                                                                                                 |
| Interface                     | HDMI2.0, USB 3.0, *WiFi and *GE                                                                                                          |
| Data format                   | Still image, JPEG or Tiff<br>H264 encoded video                                                                                          |
| Minimum<br>requirements       | 4K/Full HD monitor with HDMI input                                                                                                       |
| Accessories                   | Mouse, tripod mount adapter, 32GB High speed SD card and 12V power supply.                                                               |