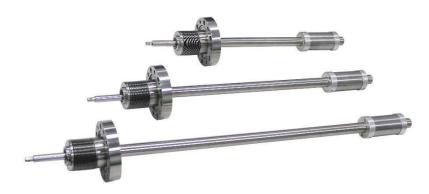

## **Wobble Stick**

- Magnetically Coupled Linear and Rotary Motion
- Bakeable to 150°C with External Magnets
- Material: SS 316 / NdFeB Magnet
- 8 mm Shaft Probe
- High Torque & Stiffness
- NW40CF Mounting Flange
- UHV Rated to 10<sup>-11</sup>mbar
- Mounted in any Orientation
- Position Lock

This Wobble Stick combines edge welded bellows and magnetic coupling technologies, enable the inner 8mm shaft move linear and rotary and at the same time achieve the tilt range up to 20 degrees. With NdFeB permanent magnet, the devices has max 0.8N.m Torque and Axial Thrust is 60N. Extra supporting Frame is available to hold the shaft horizontal when not used.