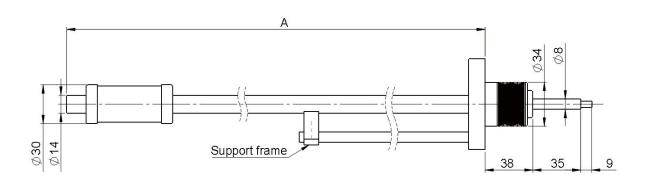

Dimensions of WS products, details or 3D models on request

| Flange OD |      | Travel | External Length- A | Tilt | Weight | Part Number |
|-----------|------|--------|--------------------|------|--------|-------------|
| mm        | inch | mm     |                    | (°)  | (kg)   | Part Number |
| 70        | 2.75 | 150    | 233                | 20   | 0.8    | WS15        |
|           |      | 250    | 333                | 20   | 0.9    | WS25        |
|           |      | 350    | 433                | 20   | 1.0    | WS35        |

This Wobble Stick combines edge welded bellows and magnetic coupling technologies, enable the inner 8mm shaft move linear and rotary and at the same time achieve the tilt range up to 20 degrees. With NdFeB permanent magnet, the devices has max 0.8N.m Torque and Axial Thrust is 60N. Extra supporting Frame is available to hold the shaft horizontal when not used.